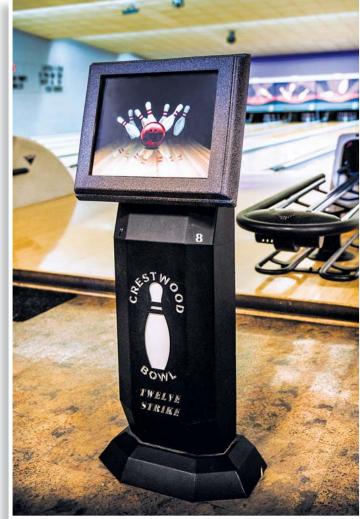

## **MENU FUNCTIONALITY**

Just a few of the features that are included:

- Menu Functionality -Designed with the user in mind.
- Enter Bowler Name
- Bowler Select
- Easy Modification of Bowlers Information
- Instant Replay. Want to watch your last ball? Now you can.
- Camera Delay
- Ball Scope Pin Alignment from the control desk. (Your Mechanic will thank you.)
- Service Light
- Complete Interface with CDE/BLS
   Software
- Ball Speed Indicator Optional (An excellent training tool, the ball speed indicator will help your bowlers train themselves to be more consistent.