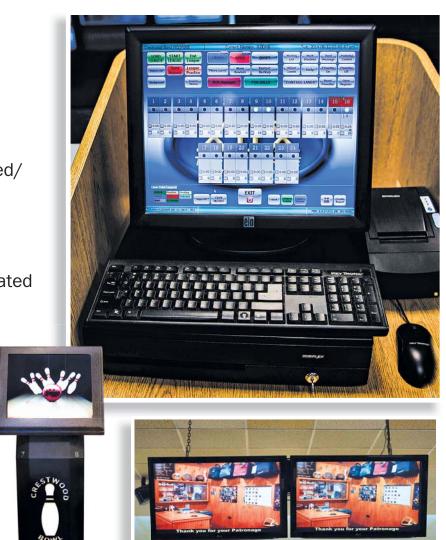

## The Benefits Of Investing With Twelve Strike

- Touch Screen Technology at the Front Desk
- Ball/Foul Line Detection and Pinsetter/Pinspotter Reset
- Color Picture/Instant Replay/ No Aperture Adjustment Required/ Auto Focus — No Longer Need to Focus
- P-Cap Technology Touch Screen Pedestal Monitor with an Integrated **GUI** Keyboard and Pointer
- Controlled Bumpers
- Controlled Strike Cycle
- Durable Custom Guard For Your Camera
- Custom Made Pedestals/ Produced In-house — Including 2 USB Phone Charging Stations at Each Pedestal